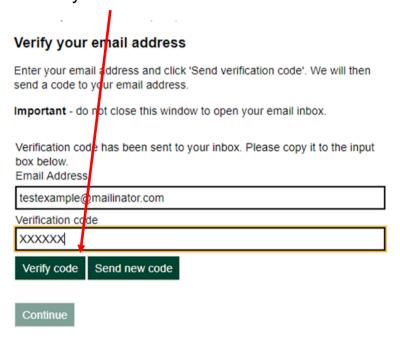

Please check your email account in a separate tab, or on another device.

You should have an email from "Microsoft on behalf of Wiltshire Council".

3. Please copy and paste or type your code into the box and click on "Verify code".

### Need help?

For help registering see our MyWilts help page.

For help resetting or changing your password see our <u>change your</u> <u>password video</u>.

4. Click "Continue".