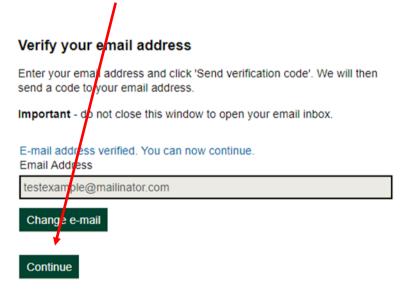

### Need help?

For help registering see our MyWilts help page.

For help resetting or changing your password see our <u>change your</u> password video.

5. Complete the fields with your personal data. Click "Continue".