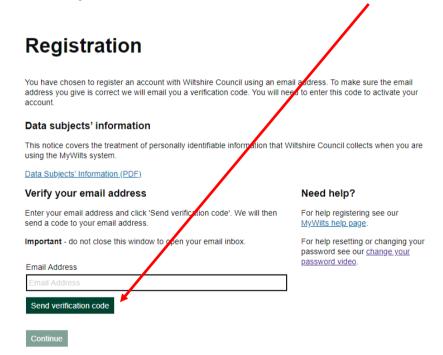

# Or sign in with your Wiltshire Council account Email Address Email Address Password Forgot your password? Password Sign in Don't have an account? Register now

2. Enter your email address and click on "Send verification code"

Please check your email account in a separate tab, or on another device.

You should have an email from "Microsoft on behalf of Wiltshire Council".

3. Please copy and paste or type your code into the box and click on "Verify code".