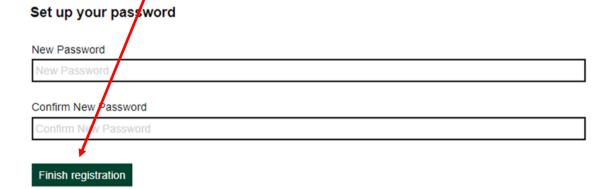

7. Enter in your password.

Continue

Click "Finish Registration" this will take you to the form selected or the Forms Menu