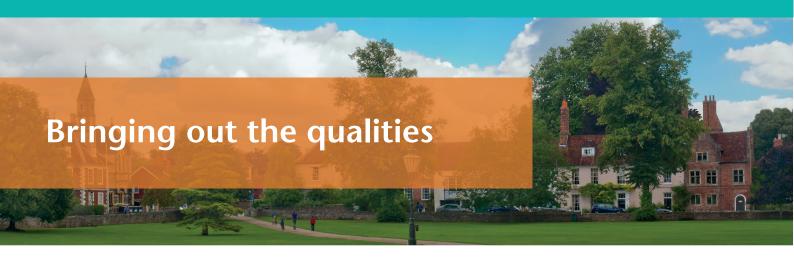

## **CAF Project: Wayfinding**

Deliver a significant improvement in the wayfinding experience for people moving through the central area of the city, to include improved signage and digital technologies.

The design approach will be sensitive and responsive to the historic character of Salisbury and led by high-quality design and referencing.