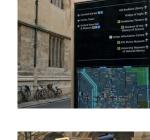

## **CAF Project: Wayfinding**

Deliver a significant improvement in the wayfinding experience for people moving through the central area of the city, to include improved signage and digital technologies.

The design approach will be sensitive and responsive to the historic character of Salisbury and led by high-quality design and referencing.