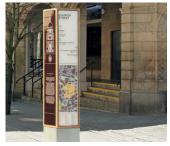

## **CAF Project: Wayfinding**

Deliver a significant improvement in the wayfinding experience for people moving through the central area of the city, to include improved signage and digital technologies.

The design approach will be sensitive and responsive to the historic character of Salisbury and led by high-quality design and referencing.