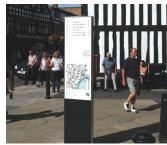

## **CAF Project: Wayfinding**

Deliver a significant improvement in the wayfinding experience for people moving through the central area of the city, to include improved signage and digital technologies.

The design approach will be sensitive and responsive to the historic character of Salisbury and led by high-quality design and referencing.