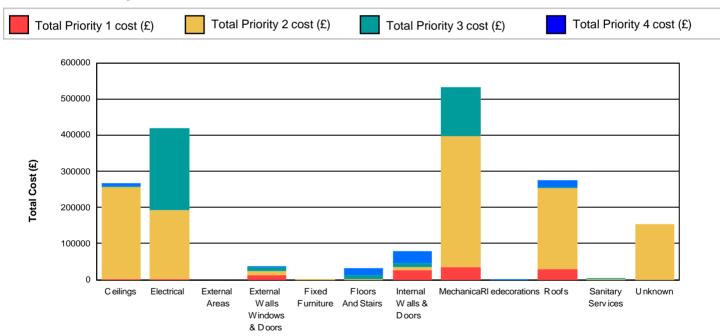

### **Total Site Prioritised Costings**

The chart below displays the total forecast expenditure for the whole property. Each cost is summarised against the standard element description. The costs are subtotalled by priority 1,2,3 and 4 to indicate the urgency of the work required.

| Element                        | Priority 1  | Priority 2    | Priority 3  | Priority 4 | Total         |
|--------------------------------|-------------|---------------|-------------|------------|---------------|
| Ceilings                       | £2,880.00   | £253,645.00   | £2,805.00   | £7,600.00  | £266,930.00   |
| Electrical                     | £1,840.00   | £190,884.08   | £226,822.30 | £250.00    | £419,796.38   |
| External Areas                 | £0.00       | £0.00         | £150.00     | £0.00      | £150.00       |
| External Walls Windows & Doors | £11,885.00  | £13,150.00    | £10,145.00  | £3,640.00  | £38,820.00    |
| Fixed Furniture                | £0.00       | £1,500.00     | £0.00       | £0.00      | £1,500.00     |
| Floors And Stairs              | £0.00       | £1,740.00     | £12,182.50  | £19,085.00 | £33,007.50    |
| Internal Walls & Doors         | £25,261.00  | £9,725.00     | £11,150.00  | £33,080.00 | £79,216.00    |
| Mechanical                     | £33,638.52  | £363,640.10   | £135,059.66 | £200.00    | £532,538.28   |
| Redecorations                  | £0.00       | £0.00         | £0.00       | £1,935.00  | £1,935.00     |
| Roofs                          | £29,270.00  | £225,300.00   | £1,800.00   | £19,535.00 | £275,905.00   |
| Sanitary Services              | £0.00       | £2,075.00     | £3,100.00   | £200.00    | £5,375.00     |
| Unknown                        | £0.00       | £155,000.00   | £0.00       | £0.00      | £155,000.00   |
| Total costs                    | £104,774.52 | £1,216,659.18 | £403,214.46 | £85,525.00 | £1,810,173.16 |